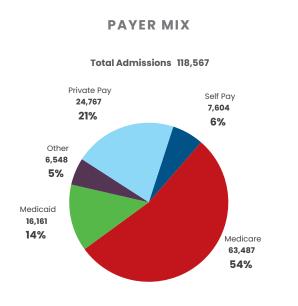

\$2,809,000,000

Value Added

Patients Served

\$96,766,995 Uncompensated Care 98,968

Outpatients provided care

320,868

People treated in the emergency room

118,567

## **MEDICARE & MEDICAID**

While Medicare admissions are at 54%, Medicare revenue comprises 34% of these hospitals' revenue.

While Medicaid admissions are at 14%, Medicaid revenue comprises 4% of these hospitals' revenue.